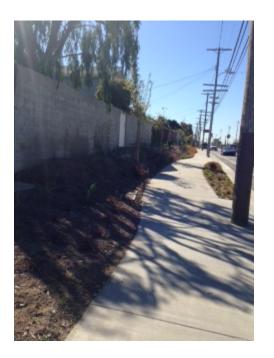

<JRuhlen916@aol.com>

**CC:** Dennis Wake <Dennis.Wake@lacity.org>, Robert Gutierrez <robert.gutierrez@lacity.org>, Fred Sutton <fred.sutton@lacity.org>

Hi Don and John,

Dennis and I made a site visit today. In the attachments, I took photos of where the first stake starts and the last one ends. I measured the distance between these two areas and came up with 580 LF. During our previous discussion, I recalled that we discussed 170 or 270 lf. So I just want to make sure that this is correct before proceeding with the cost estimate. Also, we will be providing a cost estimate for the construction of the curbwall and related irrigation and landscape work. Please confirm.

Thank you, Audrey

--

Audrey Netsawang Landscape Architect Department of Public Works Bureau of Street Services Ph: 213.847.0901

-IMG 3316.JPG-

1 of 3 08/15/2018 10:05 AM

-IMG\_3329.JPG-

-Attachments:-

IMG\_3316.JPG 36.8 KB